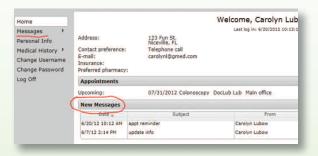

#### Send a message to my Doctor's office?

- Click on the message tab.
- Click "new" and compose your message.
- Remember to hit send.

#### Receive messages through gPortal?

- You will receive a notification email when you have a message waiting in *gPortal*.
- Click on the message tab.
- Click on "new messages" to view your messages.